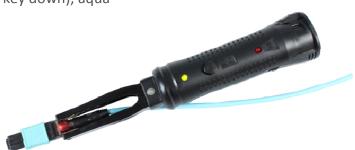

## MTP/MTP-12 Fiber (LED)

cable assemblies

12C MTP® Owl-Eyed female to female, array cord, OM4 50/125um, low insertion loss, 3.0mm round cable, OFNP straight through (key up to key down), aqua