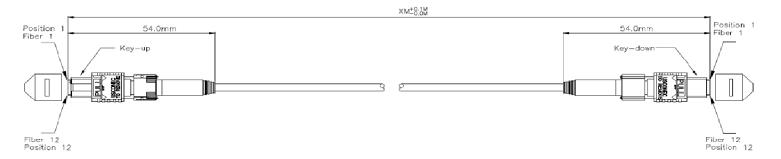

## MTP/MTP-12 Fiber (LED)

cable assemblies

12C MTP® Owl-Eyed female to female, array cord, OM4 50/125um, low insertion loss, 3.0mm round cable, OFNP straight through (key up to key down), aqua