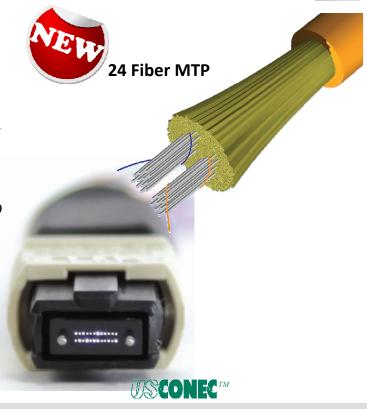

## 12 and 24 Fiber MTP cable assemblies

CP Technologies has been providing custom MTP cables for some time now and are proud to announce an addition to our offering, the new 24 Fiber MTP by US Conec<sup>™</sup>.

Each cable is assembled and tested in our Irvine California Fiber Clean Room where we also make certified Corning GOLD Jumpers. The ends are professionally polished and 100% Tested for low insertion loss and back reflection.

These MTP cables provide easy plug and play modularity with High density MTP adapters in lab environments and Data centers.