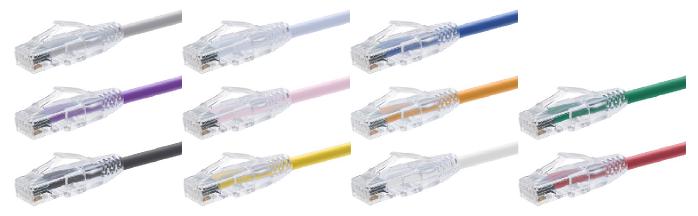

## **Custom Color Choices:**

Call CP Technologies for all your Copper and Fiber Custom Assembly Needs!