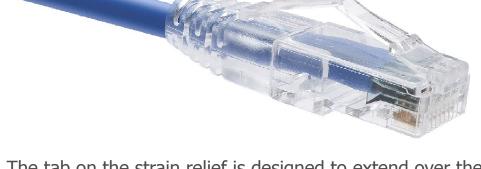

## **Premium SLIMLINE BOOTs**

The new "Clear" Snag Proof "Claw Design" Strain Relief is an innovative solution specifically designed with IT Professionals and High Density Data Centers in mind.

The "spring" action in the tab portion of the boot is the easiest to "press" and most durable plastic on the market.

The tab on the strain relief is designed to extend over the plug's locking tab, making it snag proof when administering patch cords. The primary strain relief of the plug locks the snag proof strain relief in place so they will not pull off, creating one, integral assembly. Once crimped, this design allows the plug's primary strain relief to relax slightly, preventing the cable pairs from being over compressed. This decrease in stress contributes to achieving peak performance.